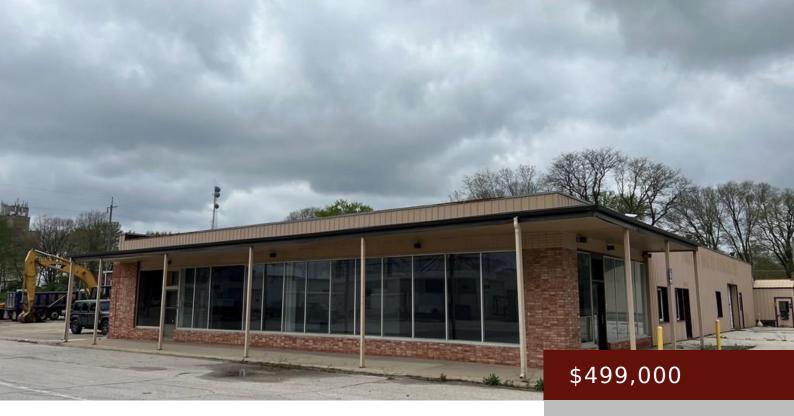

#### 2 ND ST E, WEBSTER CITY, IA 50595, USA

https://www.1strateteam.com

Discover an exceptional commercial property ideally suited for a variety of business ventures, including Auto Service, Retail, Business Service, Manufacturing,...

### Basics

Category: COMMERCIAL (5+ UNITS) Year built: 1969 Price Per SQFT: \$45.67 DOM: 37 Status: Active County: Hamilton Current Use: Business Service

×