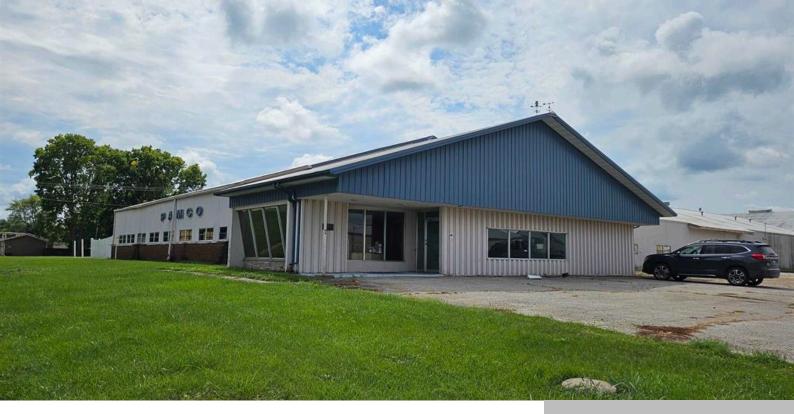

**OSKALOOSA, IA,** https://www.lstrateteam.com

Large Industrial spaces for LEASE !! Many options and configurations. 2 smaller options include buildings that are 5,400 sq', multiple...

- COMMERCIAL (5+ UNITS)
- Active

## Basics

Category: COMMERCIAL (5+ UNITS) Lot size: 207781.2 sq ft County: Mahaska Acres: 4.77 acres DOM: 3 Status: Active Year built: 1958 Zoning: Industrial Current Use: Vacant

## **Amenities & Features**

| <b>Available Utilities:</b> Electric Common, Electric Separate, Heating Common, Heating Separate | Style: Mixed Use |
|--------------------------------------------------------------------------------------------------|------------------|
| Parking Characteristics: Uncovered/Open,Other,Storage                                            | Exterior: Metal  |
| Heating: Forced Air,Other                                                                        | Sewer: City      |