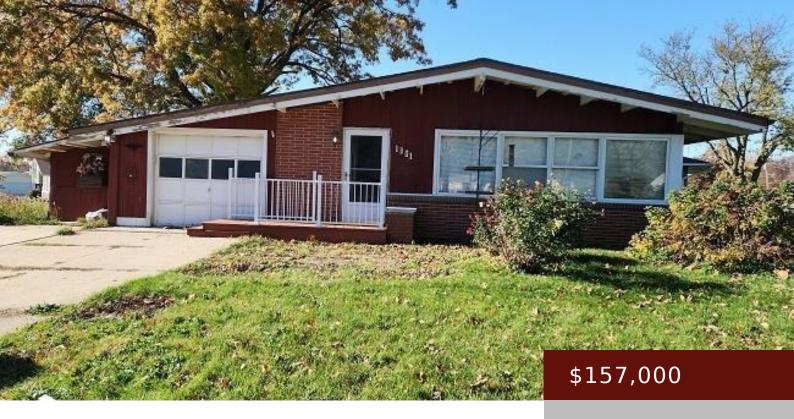

## **NEWTON, IA, 50208**

https://www.1strateteam.com

Great location for this home that sits on a large corner lot. 4 bedrooms and 2 baths. Open concept with...

- 4 beds
- 2 haths
- Active
- 1064 sq ft

## **Basics**

Status: Active Bedrooms: 4 beds

**Bathrooms: 2** baths **Area: 1064** sq ft

**Lot size: 135X93** sq ft **Year built:** 1958

## **Building Details**

Floor covering: Carpet, Hardwood

**Basement:** Concrete Block, Egress Windows, Full, Partial Finished, Storage Space

Exterior material: Brick/Stone, Wood

Parking: Attached Garage, Driveway - Concrete