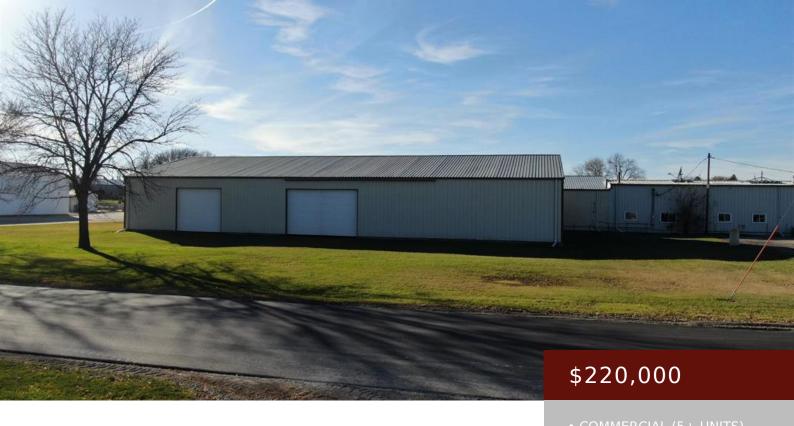

# 1304 CENTRAL AVE E, CLARION, IA 50525, USA

https://www.1strateteam.com

7200 square foot building which could be used for commercial or storage. Located on a corner lot with a refinished...

×

# **Building Details**

Water: City Water - In Street Building Total SqFt: 7200 sq ft