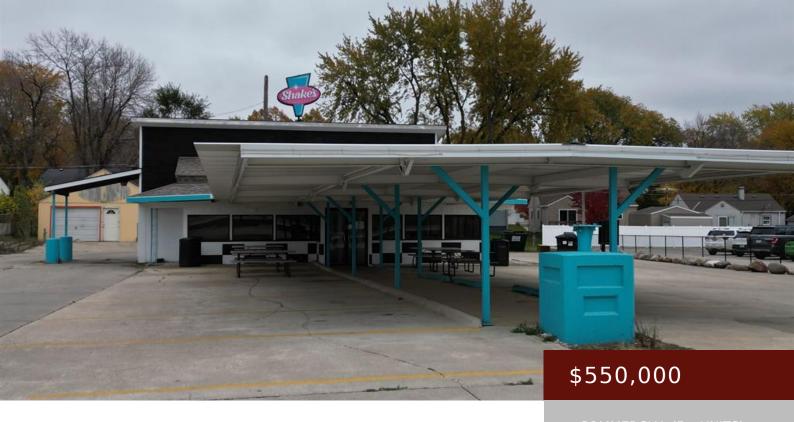

1302 U. S. HWY 71, CARROLL, IA 51401, USA

https://www.1strateteam.com

- COMMERCIAL (5+ UNITS)
- Active

**Zoning:** Business/Commercial

Price Per SQFT: \$453.51

**Current Use:** Restaurant