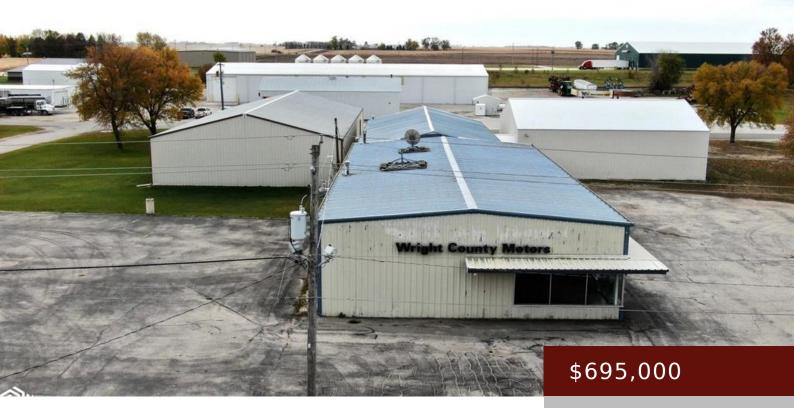

#### 1304 CENTRAL AVE E, CLARION, IA 50525, USA

https://www.1strateteam.com

You can't build new for this Price!! Previously a car dealership with maintenance shop, this property has the ability to...

- COMMERCIAL (5+ UNITS)
- Active

## Basics

Category: COMMERCIAL (5+ UNITS) Lot size: 37897.2 sq ft County: Wright Acres: 0.87 acres Municipality: Clarion DOM: 556 Status: Active Year built: 1972 Zoning: Business/Commercial Price Per SQFT: \$57.15 Current Use: Automobile Service,Vacant