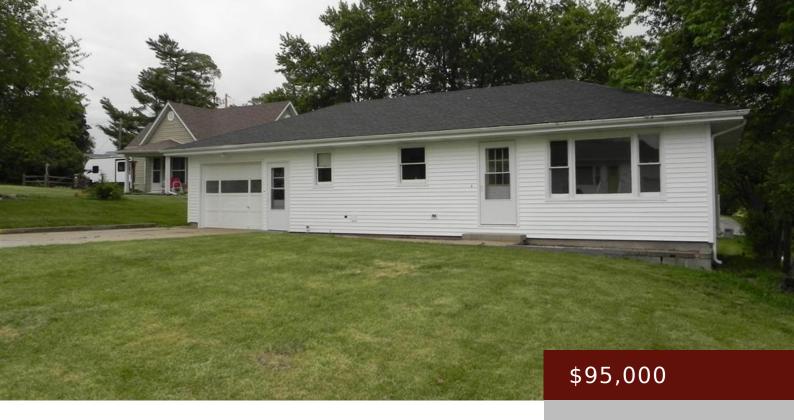

## **BEDFORD, IA, 50833**

https://www.1strateteam.com

Discover the charm of this delightful 2-bedroom, 1-bathroom ranch-style home situated at 1305 Washington St, Bedford, IA. Step inside to...

- 2 beds
- 1 hath
- Active
- 864 sq ft

## **Building Details**

Floor covering: Wood

**Exterior material:** Vinyl

**Parking:** Attached Garage, Driveway - Concrete, Electric, Garage Door Opener, Insulated Garage, Storage

Basement: Concrete Block, Crawl Space