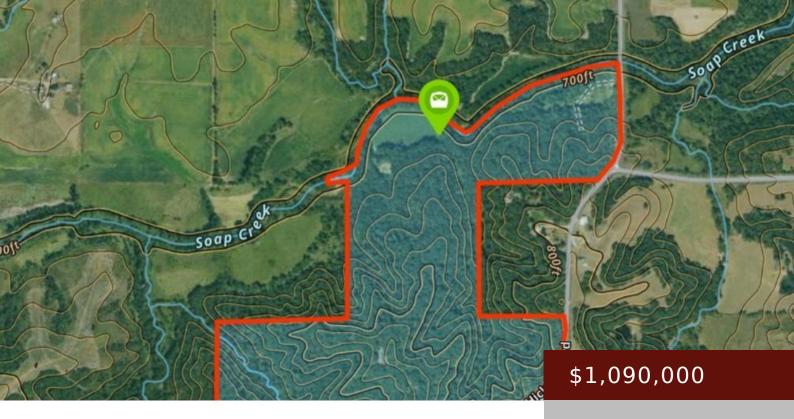

## 13241 HICKORY BLVD, DRAKESVILLE, IA 52552, USA

https://www.1strateteam.com

187 acres of wooded whitetail paradise! Timbered tracts this large are a rarity southern lowa, and this piece has it...

- Recreational
- LOTS & LAND
- Active

## **Basics**

Category: LOTS & LAND

**Status:** Active

County: Davis

**Acres: 187.24** acres

**Type:** Recreational

**Lot size: 8156174.4** sq ft

**Zoning:** Agriculture