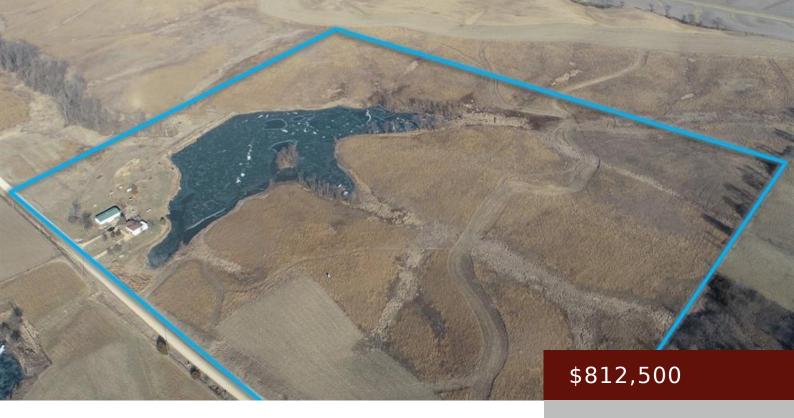

# 1351 380TH AVE, GOOSE LAKE, IA 52750, USA

https://www.1strateteam.com

Income-Producing Recreational Tract with House and Shed – Peoples Company is pleased to present this 70 acres m/l to be...

- 3 beds
- 2 haths
- FARM
- Active