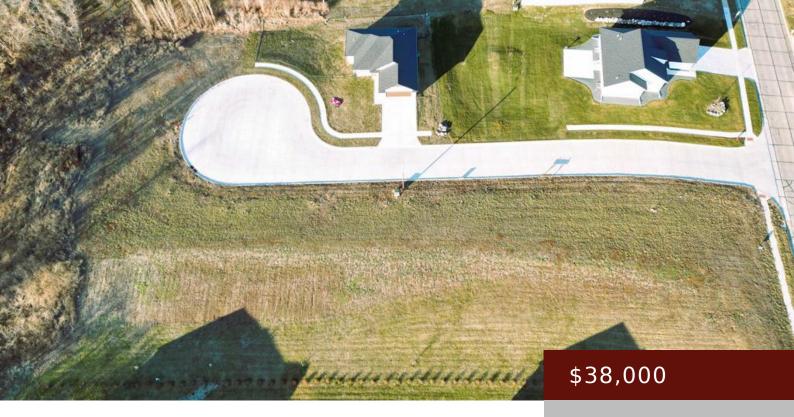

# 2012 SOUTHERN VW DR, ATLANTIC, IA 50022, USA

https://www.1strateteam.com

One of 5 Lots Available for immediate construction of your new home. These lots, located on the southeast corner of...

- Residential Lot
- LOTS & LAND
- Active

### **Basics**

Category: LOTS & LAND

Status: Active

County: Cass

Acres: 37 acres

**Type:** Residential Lot

**Lot size: 1611720** sq ft

**Zoning:** Residential-Single Family