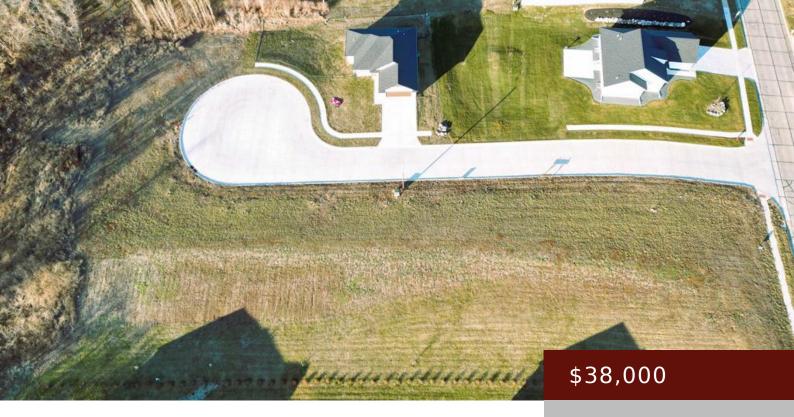

### **1406 E 22ND ST, ATLANTIC, IA 50022, USA**

https://www.1strateteam.com

One of 5 Lots Available for immediate construction of your new home. These lots, located on the southeast corner of...

- LOTS & LAND
- Active

### **Basics**

Category: LOTS & LAND

**Lot size: 15681.6** sq ft

**Zoning:** Residential-Single Family

**Price Per SQFT:** \$105,555.56

Status: Active

County: Cass

Acres: 0.36 acres

## **Amenities & Features**

**Available Utilities:** Electricity Available, Natural Gas Available, Sewer Available

**Style:** Lots & Land

**Improvements:** Curbs, Paved Streets, Public Road