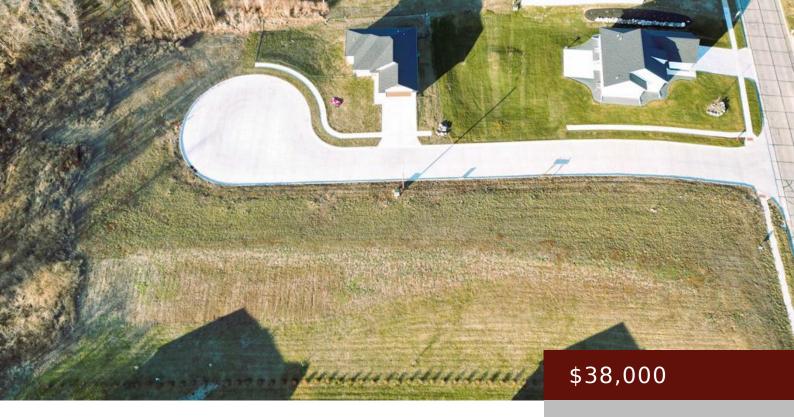

#### **1406 E 22ND ST, ATLANTIC, IA 50022, USA**

https://www.1strateteam.com

One of 5 Lots Available for immediate construction of your new home. These lots, located on the southeast corner of...

- Residential Lot
- LOTS & LAND
- Active

### **Basics**

Category: LOTS & LAND

**Status:** Active

**County:** Cass

Acres: 0.24 acres

Type: Residential Lot

**Lot size: 10454.4** sq ft

**Zoning:** Residential-Single Family