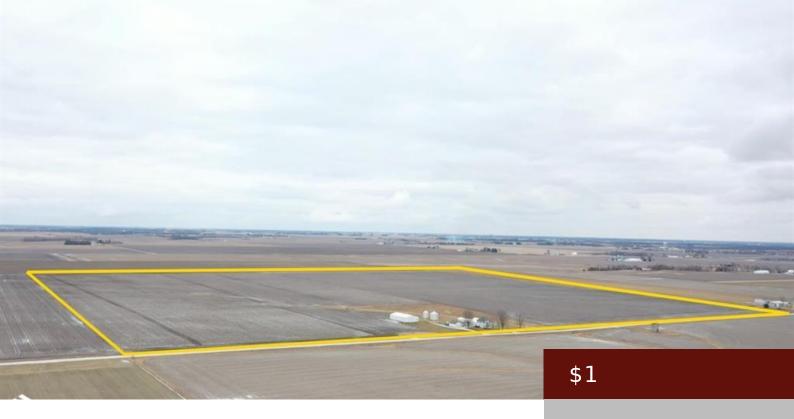

# 1445 GINKGO AVE, PACKWOOD, IA 52580, USA

https://www.1strateteam.com

TO BE SOLD AT AUCTION TO HIGHEST BIDDER! Prime Century Farm with Fertile Black Soil and Quality Structures! Discover one...

- 4 beds
- 0 baths
- Farm
- FARM
- Active



## Basics

Category: FARM

**Status:** Active

Bathrooms: 0 baths

Year built: 1900

**Zoning:** Agriculture, Residential-Single Family

Type: Farm

Bedrooms: 4 beds

Lot size: 6915150 sq ft

County: Jefferson

Acres: 158.75 acres

## **Building Details**



Basement: Full, Poured Concrete

## **Amenities & Features**

**Style:** Single Family Residence **Air Conditioning:** Central

**Exterior:** Metal **Heating:** Forced Air

### **Miscellaneous**

**Association:** SEIA **Contingency:** None

Accessible: None

### Fees & Taxes

**Tax Year:** 2022