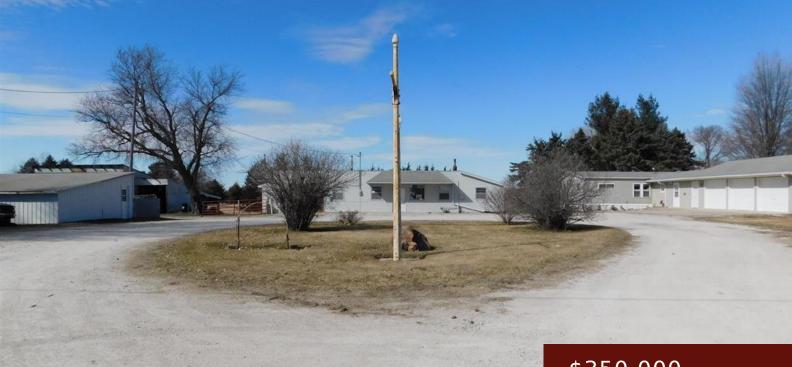

## CRESTON, IA 50801

https://www.1strateteam.com

Here is your chance to purchase prime Hwy 34/25 property that borders Cromwell Road. Charlie Brownâ

|       | _      | _      |             |   |
|-------|--------|--------|-------------|---|
| ¢ 2 5 | $\cap$ | $\cap$ | $\cap \cap$ | ١ |
| \$35  | υ,     | U      | 00          | ł |

## Basics

Status: Active

Bathrooms: 3 baths

Lot size: 4 parcels, 0514126002, 0514126017, 0514126014 and 0514126007 or as per abstract(s). Approx 8.42 acr sq ft

Bedrooms: 3 beds Area: 1760 sq ft Year built: 1974

## **Building Details**

**Basement:** Crawl Space **Parking:** Attached Garage, Driveway - Concrete, Driveway - Gravel Exterior material: Vinyl