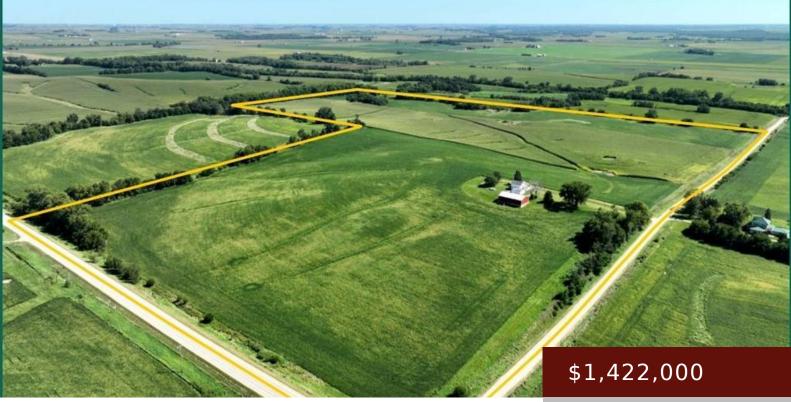

LOST NATION, IA, 52254 https://www.lstrateteam.com

120.00 acres, m/l, located 2 miles west of Lost Nation, lowa on the east side of 120th Ave. and along...

- 4 Deus
- 2 bath
- FARM

×

• Active