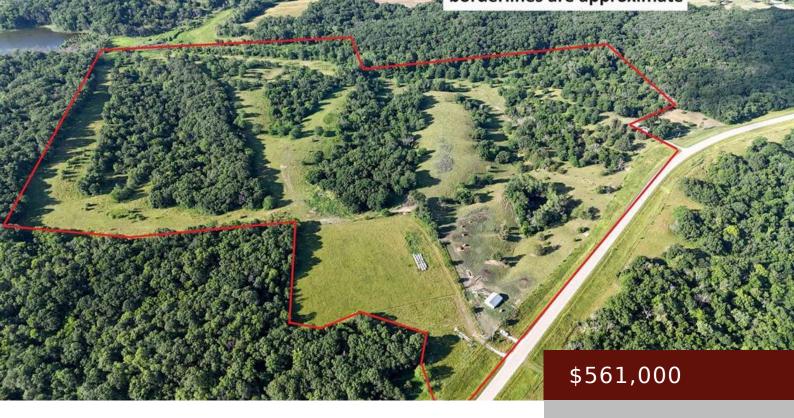

#### **UNIONVILLE, IA, 52594**

https://www.1strateteam.com

Discover a prime opportunity just a stone's throw from Unionville, lowa, with 104 sprawling acres m/l nestled just south of...

- Confinement/Livestock,
  Pasture and Timber,
  Recreational
- FARM
- Active

### **Basics**

**Category:** FARM **Type:** Confinement/Livestock, Pasture and Timber, Recreational

Status: Active Lot size: 4530240 sq ft

County: Appanoose Zoning: Agriculture

Acres: 104 acres