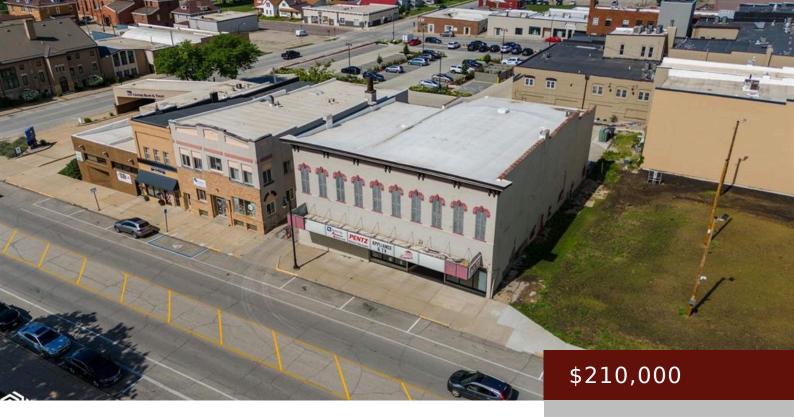

## MARSHALLTOWN, IA,

https://www.1strateteam.com

"Seize this fantastic opportunity in the redeveloping historic downtown area of Marshalltown! With numerous recent projects completed and more underway,...

### **Basics**

Category: COMMERCIAL (5+ UNITS)

Lot size: 8276.4 sq ft

County: Marshall

Price Per SQFT: \$37.97

Status: Active

Year built: 1880

Acres: 0.19 acres

# **Building Details**

Foundation Dimensions: approxiamtely 68' x 101' Water: City Water/Connected

Building Total SqFt: 11850 sq ft Basement: Drainage System, Full

Roof: Age 8 Years or Less, Rubber