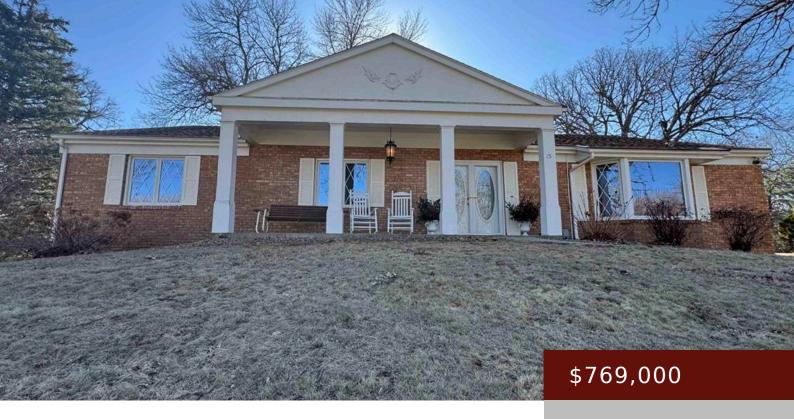

## 15 TIMBERLANE DR, CLEAR LAKE, IA 50428, USA

https://www.1strateteam.com

This stunning mid-century modern home seamlessly blends class with functionality. Nestled on a quiet cul-de-sac with mature trees and lush...

## **Building Details**

Basement: Full, Walkout **Exterior material:** Brick/Stone

**Parking:** Attached Garage, Driveway - Concrete, Garage Door Opener, Heated Garage, Insulated Garage, Tuckunder Garage