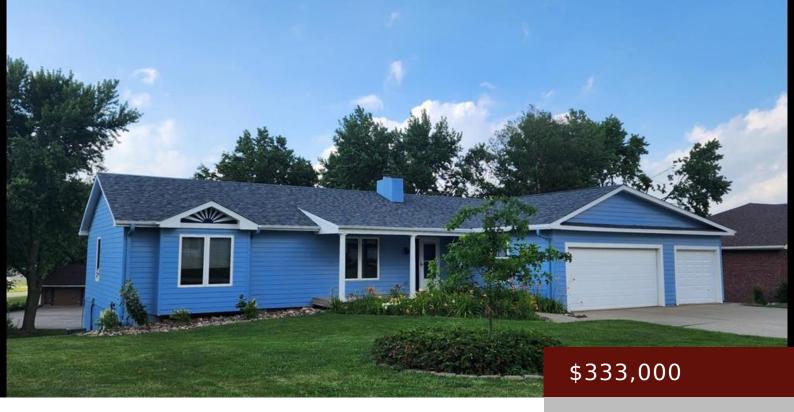

ATLANTIC, IA, 50022 https://www.lstrateteam.com

There is an offer subject to the sale of another property however this home is still available to be shown... • 6 beds

• 3 baths

• Active

×

• 1689 sq ft

## Basics

Status: Active Bathrooms: 3 baths Lot size: 139.9 x 140.04 x 121.2 x 95.0 16,277 sq ft sq ft Bedrooms: 6 beds Area: 1689 sq ft Year built: 1990

## **Building Details**

| Basement: Full, Partial Finished | Exterior material: Cement Board               |
|----------------------------------|-----------------------------------------------|
| Roof: Asphalt Shingles           | Parking: Attached Garage, Driveway - Concrete |