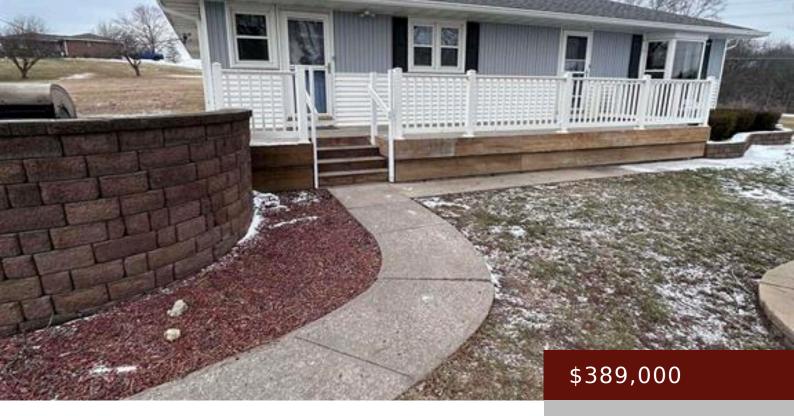

## 15622 BLUEGRASS RD, OTTUMWA, IA 52501, USA

https://www.1strateteam.com

Welcome to this spacious and unique property located on 8.56 acres of picturesque land. This home offers 3480 sq. ft....

- 4 beds
- 3 baths
- Active

## Basics

Status: Active Bathrooms: 3 baths Lot size: 372,874 Sq Ft sq ft Bedrooms: 4 beds Area: 2124 sq ft Year built: 1958

## **Building Details**

**Basement:** Crawl Space, Egress Windows, Finished (Livable), Partial

Exterior material: Vinyl

**Parking:** Detached Garage, Driveway - Concrete, Garage Door Opener, Heated Garage, Insulated Garage, Multiple Garages Roof: Asphalt Shingles