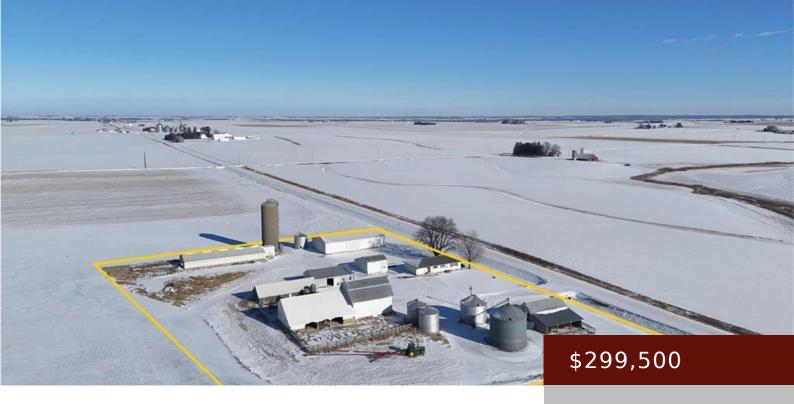

#### 1629 UNION AVE, LAMONT, IA 50650, USA

https://www.1strateteam.com

4.50 acres, m/l, located southwest of Lamont, Iowa at 1629 Union Ave., Lamont, Iowa. This property includes a ranch home,...

- 3 beds
- 1 hath
- FARM
- Active