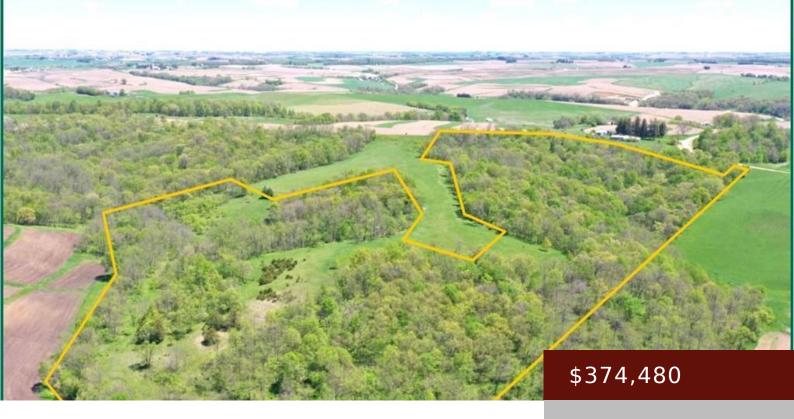

#### **ELKADER, IA, 52043**

https://www.1strateteam.com

46.81 acres, m/l, located 6 miles northwest of Elkader, lowa on the west side of Big Spring Rd. This property...

- Farm, Pasture and Timber, Recreational
- FARM
- Active

#### **Basics**

**Category:** FARM **Type:** Farm, Pasture and Timber, Recreational

**Status:** Active **Lot size: 2039043.6** sq ft

**County:** Clayton **Zoning:** Agriculture, Forestry

Acres: 46.81 acres