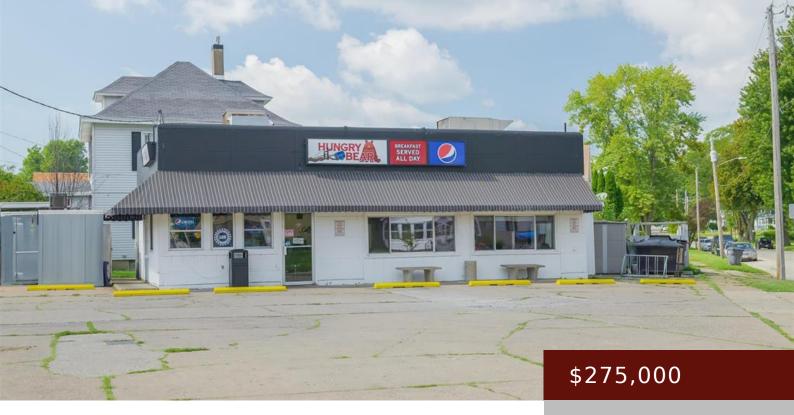

**BURLINGTON, IA,** https://www.lstrateteam.com

TURN KEY RESTAURANT AVAILABLE NOW! The Hungry Bear is a local breakfast and lunch spot in Burlington, lowa. Known for...

• COMMERCIAL (5+ UNITS)

• Active