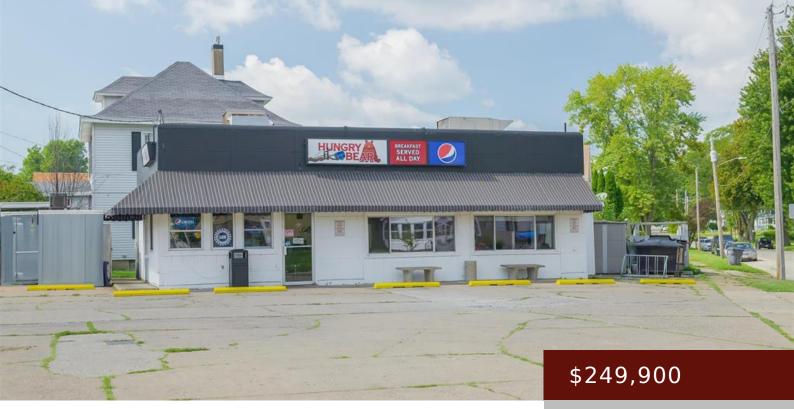

#### **1700 SUNNYSIDE AVE, BURLINGTON, IA** 52601, USA

https://www.1strateteam.com

TURN KEY RESTAURANT AVAILABLE NOW! The Hungry Bear is a local breakfast and lunch spot in Burlington, lowa. Known for...

## Basics

Category: COMMERCIAL (5+ UNITS) Lot size: 6534 sq ft County: Des Moines Price Per SQFT: \$215.25 Status: Active Year built: 1940 Acres: 0.15 acres Current Use: Restaurant

×