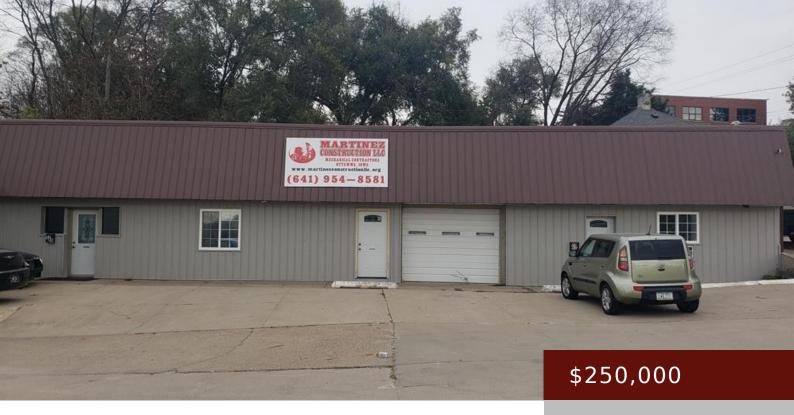

### 1711 E MAIN ST, OTTUMWA, IA 52501, USA

https://www.1strateteam.com

Business opportunity here. This commercial building is on very visible Main Street. Offering a large insulated shop, very nice office...

### Basics

Category: COMMERCIAL (5+ UNITS) Lot size: 24393.6 sq ft County: Wapello Price Per SQFT: \$42.61

**Building Details** 

Water: City Water/Connected

Status: Active Year built: 1930 Acres: 0.56 acres Current Use: Commercial