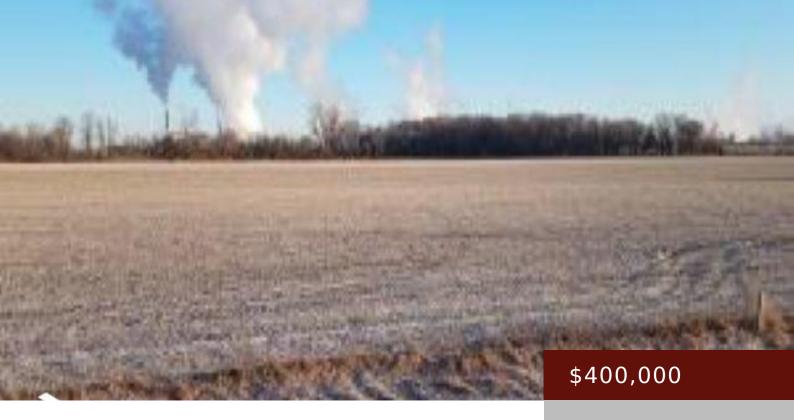

#### IA,

https://www.1strateteam.com

Commercial/Industrial building lot located just South of Council Bluffs Iowa off I-29 on Hwy 370 provides excellent access both Interstate...

- Commercial Lot, Development, Other
- LOTS & LAND
- Active

### **Basics**

Category: LOTS & LAND

Status: Active
County: Mills

Acres: 8 acres

Municipality: Council Bluffs

Type: Commercial Lot, Development, Other

Lot size: 348480 sq ft

**Zoning:** Agriculture