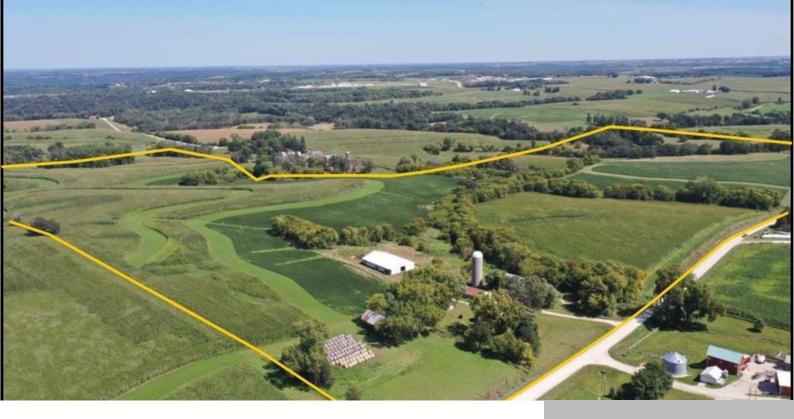

#### **DECORAH, IA, 52101**

https://www.1strateteam.com

148.34 acres, m/l, located 2 miles south of Decorah, lowa will be offered in two parcels individually and not combined...

- 3 beds
- ullet 1 bath
- Farm
- FARM
- Active

Lot size: 6461690.4 sq ft

**County:** Winneshiek

**Acres: 148.34** acres