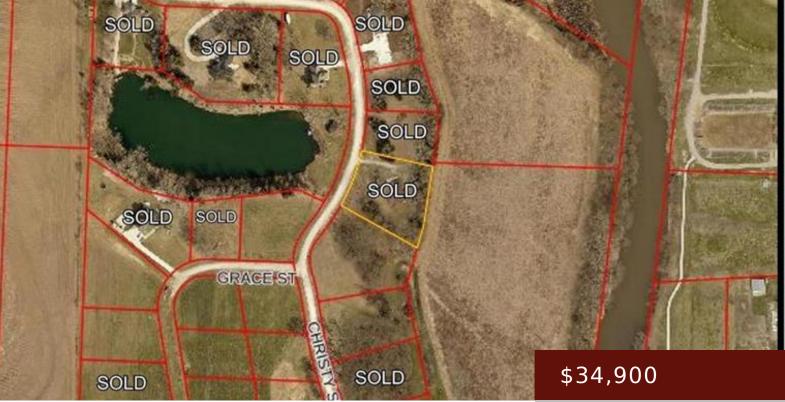

#### 122 GRACE ST, CARSON, IA 51525, USA

https://www.1strateteam.com

Come pick out a lot for the home of your dreams in this incredible rural subdivision just 20 minutes from...

- LOTS & LAN
- Active

×

# Basics

Category: LOTS & LAND Lot size: 25264.8 sq ft Acres: 0.58 acres Municipality: Carson Status: Active County: Pottawattamie Price Per SQFT: \$60,172.41 Land Inclusions: Survey,For Sale Sign,Platted