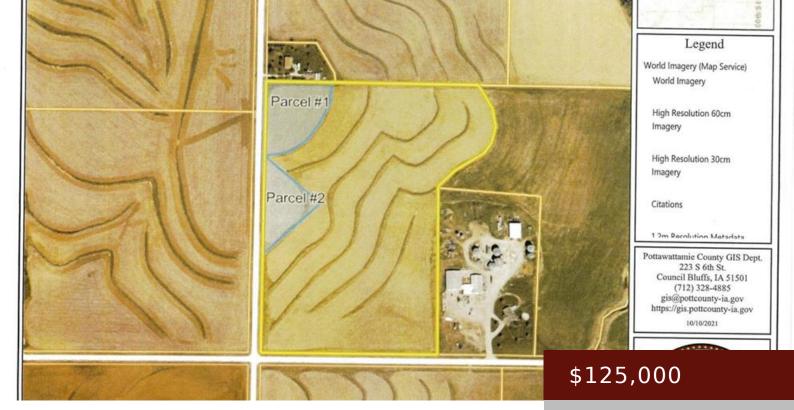

IA

https://www.1strateteam.com

Great building lot in the Treynor School district just .80 mile south of Hwy 6 at the Mount Hope Church...

LOTS & LAND

Active

×

## **Basics**

Category: LOTS & LAND Status: Active

**Lot size: 91476** sq ft **County:** Pottawattamie

**Acres: 2.1** acres **Price Per SQFT:** \$65,476.19

Municipality: Treynor Land Inclusions: For Sale Sign