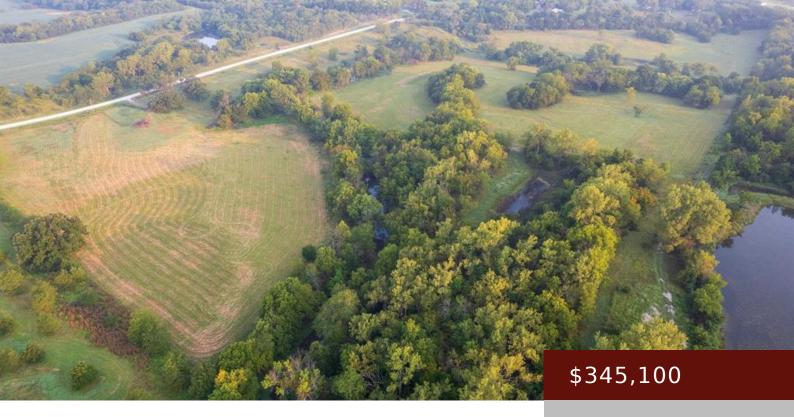

#### **CENTERVILLE, IA, 52544**

https://www.1strateteam.com

This 58 +/- acre property offers prime hunting opportunities and investment potential, located close to Rathbun Lake in an area...

- Farm, Pasture and Timber,
- FARM
- Active

#### **Amenities & Features**

Style: Other

Acres: 58 acres