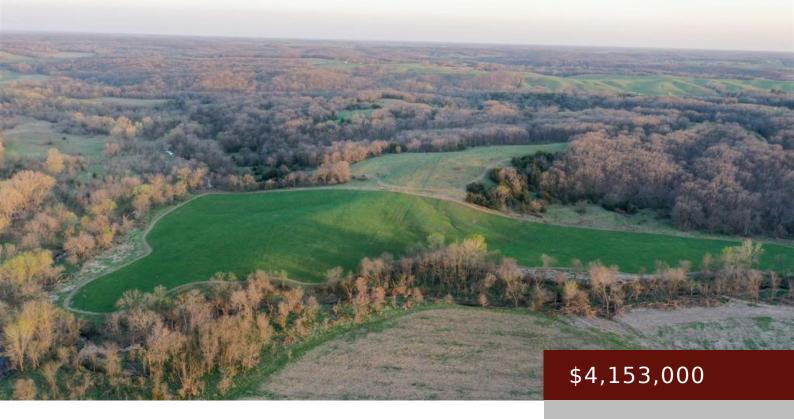

# **30224 183RD AVE, CINCINNATI, IA 52549, USA**

https://www.1strateteam.com

Introducing a rare gem strategically positioned between the breathtaking landscapes of Iowa and Missouri, this unparalleled hunting paradise commands an...

### **Basics**

Acres: 710 acres

**Category:** FARM **Type:** Farm, Pasture and Timber, Recreational

**Status:** Active **Lot size: 30927600** sq ft

**County:** Appanoose **Zoning:** Agriculture

**3** 3