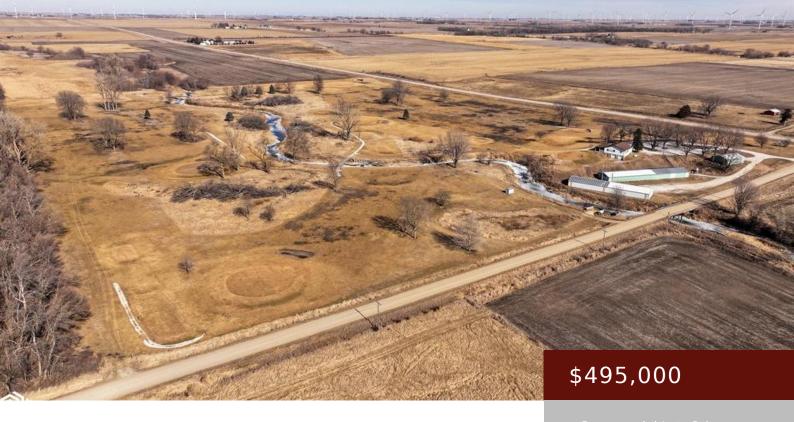

### 1896 205TH ST, JEFFERSON, IA 50129, USA

https://www.1strateteam.com

- Commercial Lot, Other
- LOTS & LAND
- Active

### **Basics**

Category: LOTS & LAND Type: Commercial Lot, Other

Status: Active Lot size: 2178000 sq ft

**County:** Greene **Zoning:** Business/Commercial

Acres: 50 acres Price Per SQFT: \$9,900