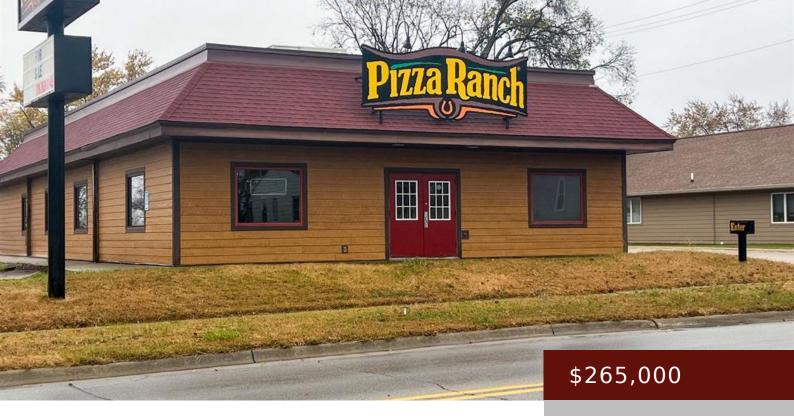

## ELDORA, IA,

https://www.1strateteam.com

Prime Restaurant Building in Ideal Location Discover a fantastic opportunity with this former Pizza Ranch building now on the market!...

- COMMERCIAL (5+ UNITS)
- Active