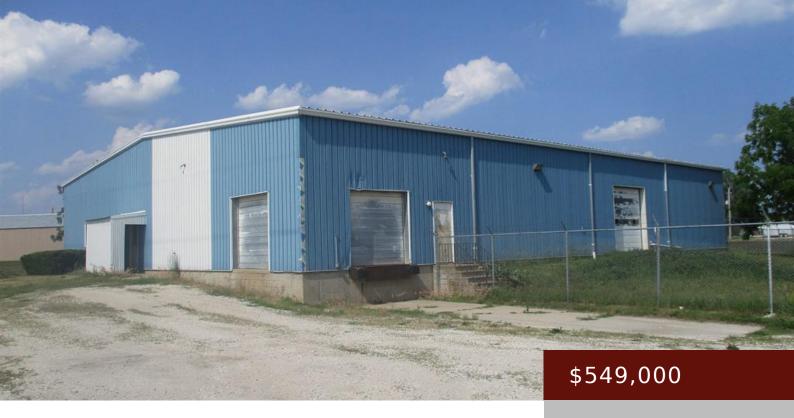

## CARROLL, IA,

https://www.1strateteam.com

Ideal commercial warehouse for sale or lease. This property is one half mile from US Highway 30 and along a...

- COMMERCIAL (5+ UNITS)
- Active

# **Building Details**

Water: Well Building Total SqFt: 8000 sq ft

**Amenities & Features** 

**Available Utilities:** Electric Separate, Heating Separate **Style:** Warehouse

Parking Characteristics: Driveway - Gravel Exterior: Metal