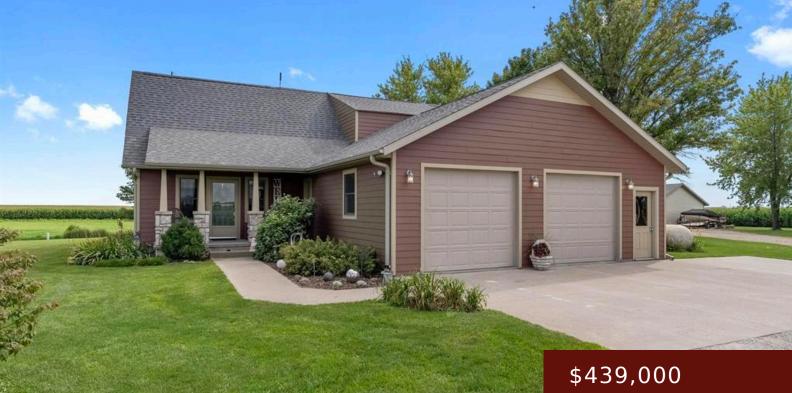

## WELLMAN, IA, 52356 https://www.lstrateteam.com

Acreage Alert!! Spacious 4 bedroom, 1 and 3/4 bath on 1.6 acres conveniently located between Kalona, Washington, Wellman and Keota....

- · · ·
- 4 beds
- 2 baths
- Active

## Basics

Status: Active Bathrooms: 2 baths Lot size: 270' x 286' sq ft Bedrooms: 4 beds Area: 1764 sq ft Year built: 1941

## **Building Details**

Floor covering: Carpet, Hardwood, Tile, Vinyl

Exterior material: Vinyl

**Parking:** Attached Garage, Driveway - Concrete, Driveway - Gravel, Garage Door Opener, Insulated Garage **Basement:** Concrete Block, Egress Windows, Full, Partial Finished, Poured Concrete, Storage Space