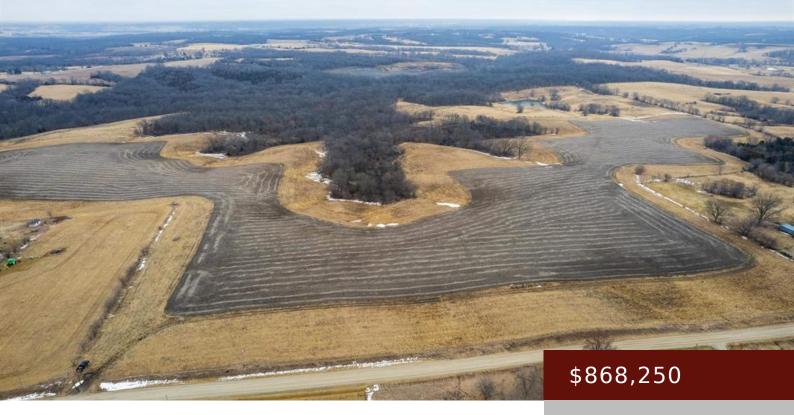

#### 2FM8+FR BIDWELL, IA, USA

https://www.1strateteam.com

151 Acres | Hunting & Income-Producing Farm | Wapello County, IA This 151-acre farm combines strong agricultural income, quality hunting...

# Basics

Category: FARM Status: Active County: Wapello Acres: 151 acres Type: Farm, Recreational Lot size: 6577560 sq ft Zoning: Agriculture