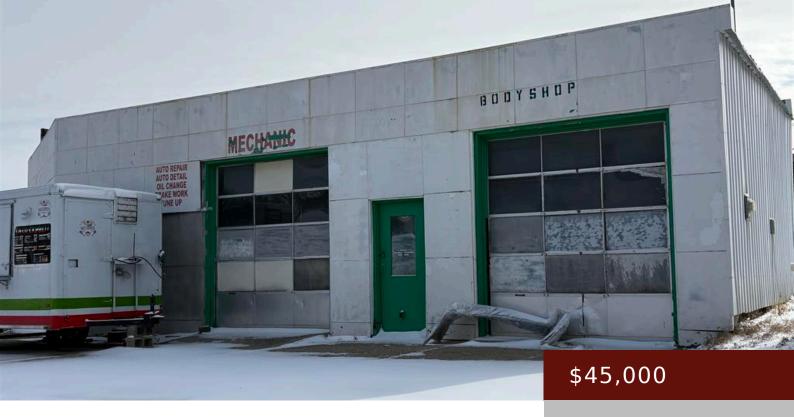

### 2 2ND AVE NE, HAMPTON, IA 50441, USA

https://www.1strateteam.com

Two-bay automotive service building with attached heated office space and rest room. This building is conveniently located in downtown Hampton...

Year built: 1924

Acres: 0.09 acres

Current Use: Automobile Service, Retail