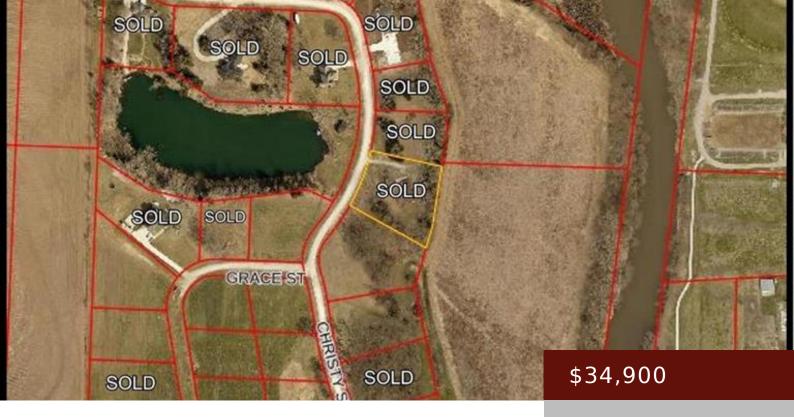

### 39612 IA-92, CARSON, IA 51525, USA

https://www.1strateteam.com

Come pick out a lot for the home of your dreams in this incredible rural subdivision just 20 minutes from...

- LOTS & LAND
- Active

## **Basics**

**Category:** LOTS & LAND

Lot size: 29620.8 sq ft

Acres: 0.68 acres

Municipality: Carson

Status: Active

**County:** Pottawattamie

**Price Per SQFT:** \$51,323.53