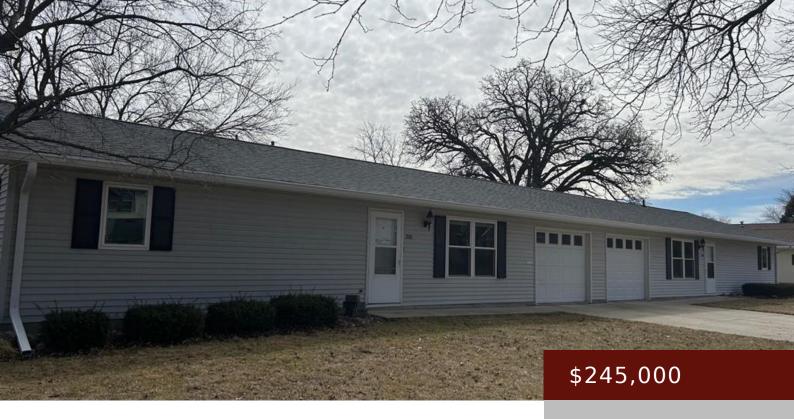

# 200 S WASHINGTON AVE, EAGLE GROVE, IA 50533, USA

https://www.1strateteam.com

Rent is 855.00 per unit. Owner pays water & elec.

- 0 baths
- MULTI-FAMILY (2-4 UNITS)
- Active

## **Building Details**

Garage Stalls: 2 Stories: 1 Story

Water: City Water/Connected Basement: None

### **Amenities & Features**

**Style:** Duplex Side x Side **Exterior:** Vinyl

**Heating:** Forced Air **Sewer:** City Sewer/Connected