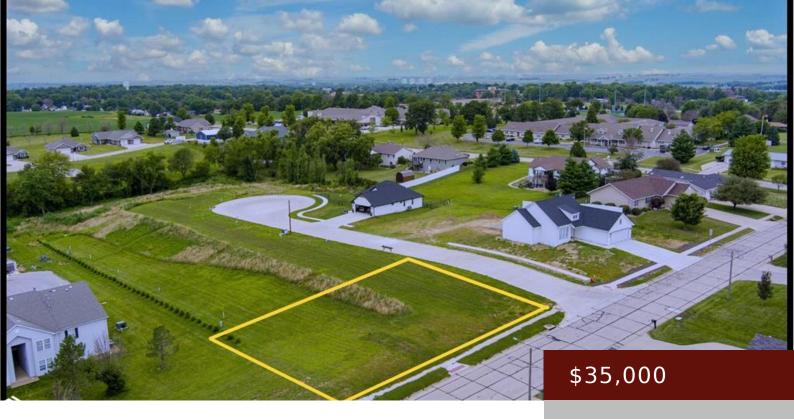

IA,

https://www.1strateteam.com

Prime corner lot available for building in desirable new development! Just over a quarter acre gives you plenty of options,...

- LOTS & LAND
- Active

## **Basics**

Category: LOTS & LAND

**Lot size: 11761.2** sq ft

**Zoning:** Residential-Single Family

**Price Per SQFT:** \$129,629.63

**Status:** Active

County: Cass

Acres: 0.27 acres