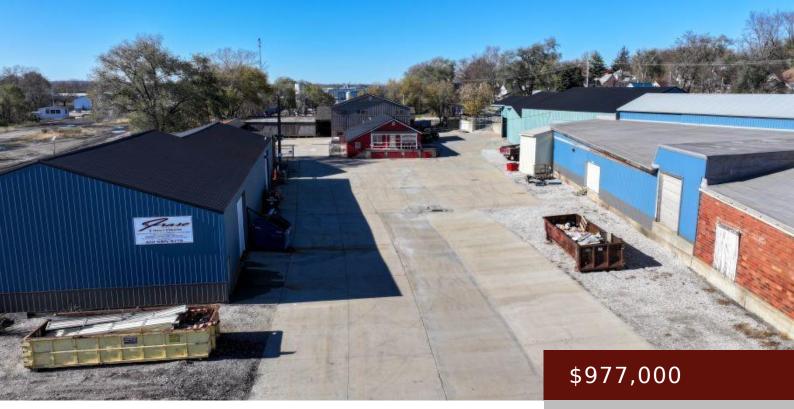

**OTTUMWA, IA,** https://www.lstrateteam.com

Prime commercial location in Ottumwa – the real estate located at the corner of E Main and Iowa Avenue is... • COMMERCIAL (5+ UNITS)

• Active

×

## Basics

Category: COMMERCIAL (5+ UNITS)

Lot size: 184258.8 sq ft

County: Wapello

Acres: 4.23 acres

**Current Use:** Business Service,Commercial,Office,Other,Professional Service,Retail

## Status: Active Year built: 1935 Zoning: Business/Commercial Price Per SQFT: \$34.28