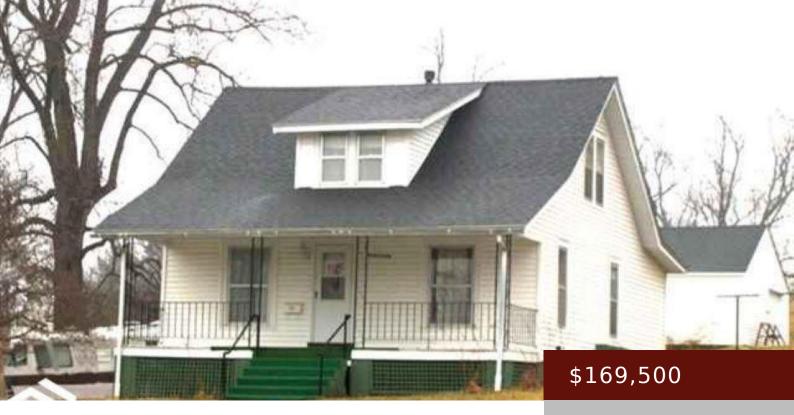

## **OTTUMWA, IA, 52501**

https://www.1strateteam.com

Owners planned to live in this home so it was renovated beautifully, but plans have changed and it's now being...

- 3 hads
- 2 haths
- Active
- 1280 sq ft

## **Basics**

Status: Active Bedrooms: 3 beds

**Bathrooms: 2** baths **Area: 1280** sq ft

**Lot size: 13289 total sf (three parcels)** sq ft **Year built:** 1920

## **Building Details**

Floor covering: Laminate, Other

**Basement:** Drainage System, Full, Other, Owner Access, Storage Space, Unfinished

**Exterior material:** Vinyl

Parking: Detached Garage, Driveway - Gravel

**Roof:** Asphalt Shingles