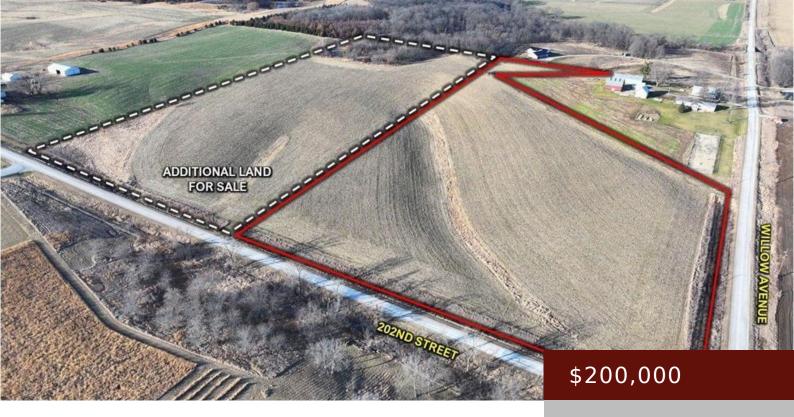

# 2005 WILLOW AVE, AINSWORTH, IA 52201, USA

https://www.1strateteam.com

If your heart is calling you to the countryside, this could be the perfect place to make your move. We...

- Acreage, Other, Residential
- LOTS & LAND
- Active

#### **Basics**

Category: LOTS & LAND

Status: Active

**County:** Washington

Price Per SQFT: \$12,500

**Type:** Acreage, Other, Residential Lot

Lot size: 696960 sq ft

Acres: 16 acres