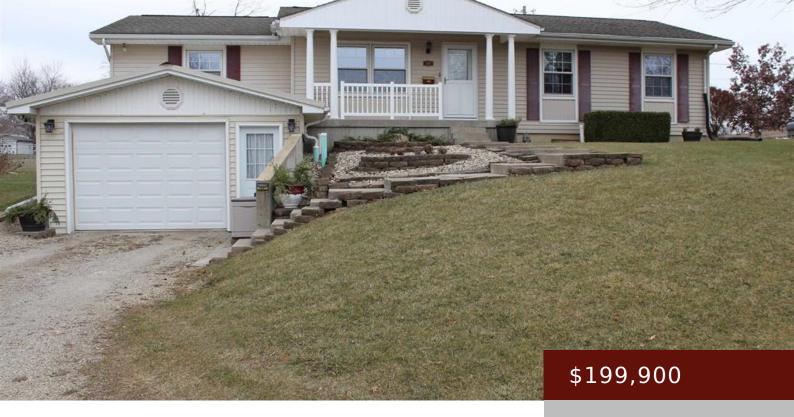

## 204 JONES AVE, BLOOMFIELD, IA 52537, USA

https://www.1strateteam.com

Move- In Ready Home in Quiet Neighborhood in Bloomfield! 3 Bedroom Ranch Home with Insulated, 2 Car Attached Garage. 2...

- 3 heds
- 1 hath
- Active
- 1530 sq ft

## Basics

Status: Active Bedrooms: 3 beds

**Bathrooms: 1** bath **Area: 1530** sq ft

**Lot size: 80' x 150'** sq ft **Year built:** 1978

## **Building Details**

**Basement:** Full, Poured Concrete, Storage Space, Sump Pump, Walkout

Exterior

material: Vinyl

**Parking:** Attached Garage, Driveway - Gravel, Electric, Floor Drain, Garage Door Opener, Insulated Garage, Storage, Tandem Garage, Tuckunder Garage