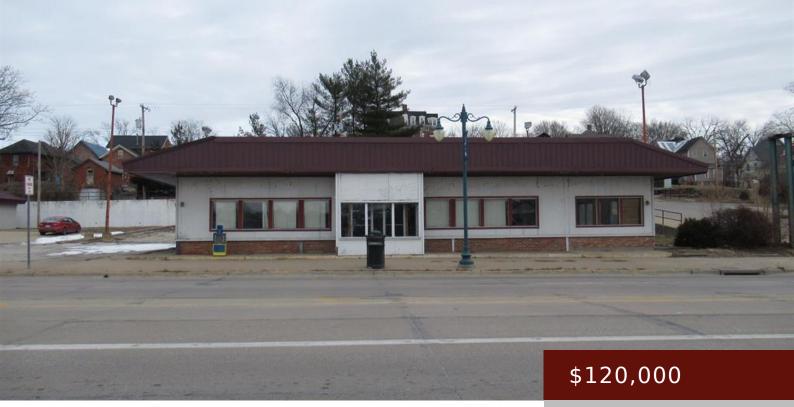

#### 201 MAIN ST, MONTROSE, IA 52639, USA

https://www.1strateteam.com

This versatile commercial building, previously operating as a restaurant, is now a blank canvas for a wide variety of business...

• COMMERCIAL (5+ UNITS)

# Basics

Category: COMMERCIAL (5+ UNITS) Lot size: 17859.6 sq ft County: Lee Price Per SQFT: \$33.44 Status: Active Year built: 1969 Acres: 0.41 acres Current Use: Restaurant

×

## **Building Details**

Water: City Water - In Street Building Total SqFt: 3589 sq ft Roof: Metal

Construction Status Desc: Previously Owned Basement: Slab