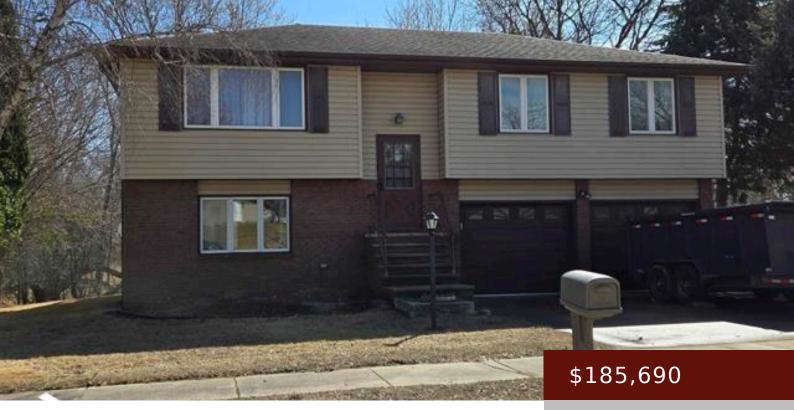

## 2055 S CAROLINA TERRACE, MASON CITY, IA 50401, USA

https://www.1strateteam.com

Three-bedroom split foyer in Mason City's southeast area on the banks of Mason Creek. Some handicap improvements. Awesome sized living... • 3 beds

• 3 baths

• Active

×

• 1657 sq ft

## Basics

Status: Active Bathrooms: 3 baths Lot size: Irregular sq ft Bedrooms: 3 beds Area: 1657 sq ft Year built: 1984

## **Building Details**

**Basement:** Concrete Block, Daylight/Lookout Windows, Finished (Livable), Partial, Storage Space

**Parking:** Attached Garage, Driveway - Concrete, Garage Door Opener, Storage, Tuckunder Garage