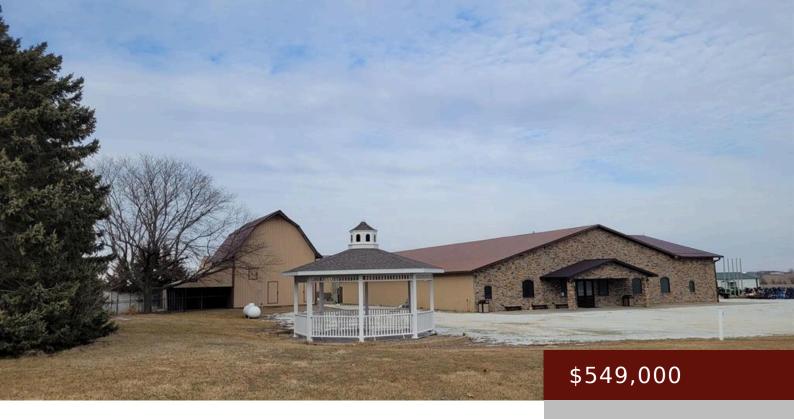

#### **20545 255TH ST, SIGOURNEY, IA 52591, USA**

https://www.1strateteam.com

GREAT INCOME/BUSINESS OPPORTUNITY located just minutes south of Sigourney!!! Situated on just under 4 acres, boasting over 25,000 sq. ft.!...

### **Basics**

Category: COMMERCIAL Status: Active

(5+ UNITS)

**Lot size: 172933.2** sq ft **Year built:** 1994

County: Keokuk Acres: 3.97 acres

**Price Per SQFT:** \$54.36 **Current Use:** Business

Service, Commercial, Recreational, Warehouse, Storage Facility

# **Building Details**

**Garage Stalls:** 100 **Water:** Rural/Municipality

**Building Total SqFt: 25460** sq ft

### **Amenities & Features**

Available Utilities: Electric Common, Heating Common, Hot Water Style: Business

Common

Parking Characteristics: Driveway - Gravel, Gravel Lot Exterior: Metal, Brick/Stone

**Heating:** Forced Air Sewer: Septic System