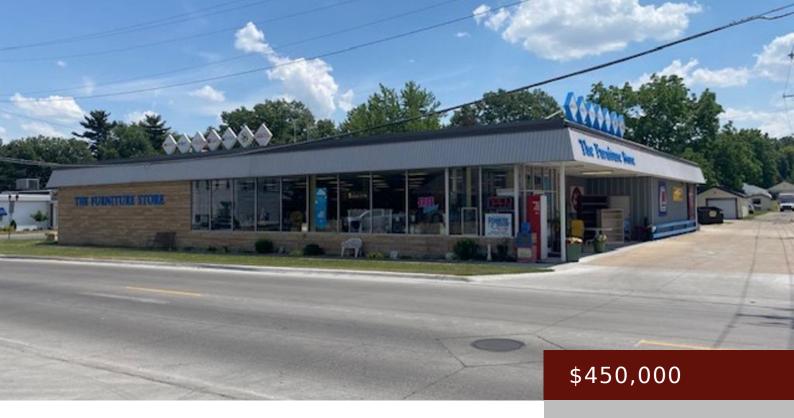

# 209 HARRISON AVE, BURLINGTON, IA 52601, USA

https://www.1strateteam.com

Prime location opportunity for retail, offices, restaurant, service industry, etc. High traffic visible location at the corner of Main Street...

## **Basics**

**Category:** COMMERCIAL (5+ UNITS)

Lot size: 31581 sq ft
County: Des Moines

Price Per SQFT: \$39.93

Current Use: Commercial, Retail, Warehouse, Wholesale

Status: Active

Year built: 1971

Acres: 0.73 acres