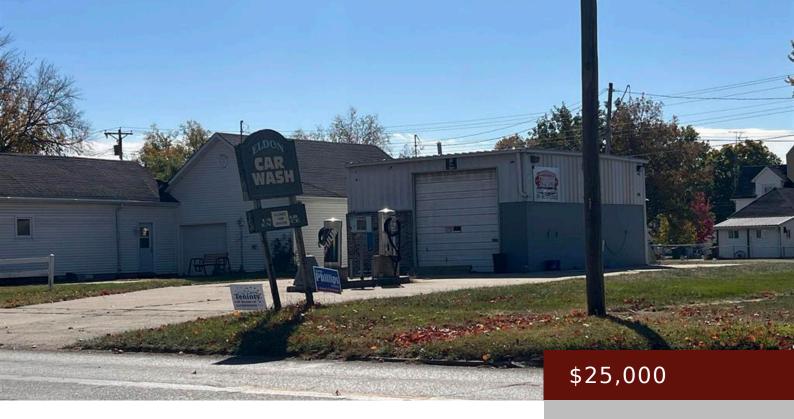

### ELDON, IA,

https://www.1strateteam.com

- COMMERCIAL (5+ UNITS)
- Active

### **Basics**

Category: COMMERCIAL (5+ UNITS) Status: Active

**Lot size: 8712** sq ft **Year built:** 1978

County: Wapello Acres: 0.2 acres

Price Per SQFT: \$33.33 Current Use: Other

**DOM:** 2

# **Building Details**

Water: City Water/Connected Construction Status Desc: Previously Owned

Building Total SqFt: 750 sq ft

**Amenities & Features** 

**Available Utilities:** Electric Separate, Heating Separate, Hot