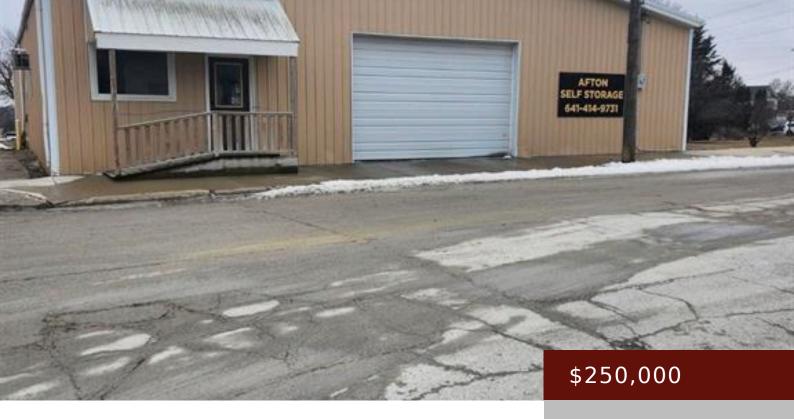

### 211 E KANSAS ST, AFTON, IA 50830, USA

https://www.1strateteam.com

What an opportunity! 13+ storage units and large Main/office building just off the Afton square. Main building is nearly 7000...

- COMMERCIAL (5+ UNITS)
- Active

## **Basics**

**Category:** COMMERCIAL (5+ UNITS)

Year built: 1920

Price Per SQFT: \$35.92

Status: Active

County: Union

**Current Use:** Storage Facility

# **Building Details**

**Garage Stalls: 13** 

**Building Total SqFt: 6960** sq ft

Water: City Water/Connected

**Amenities & Features** 

Available Utilities: Heating Common, None Style: Business

**Parking Characteristics:** Attached Garage, Detached Garage, Driveway - Other Surface, Secured, Units Vary, Gravel